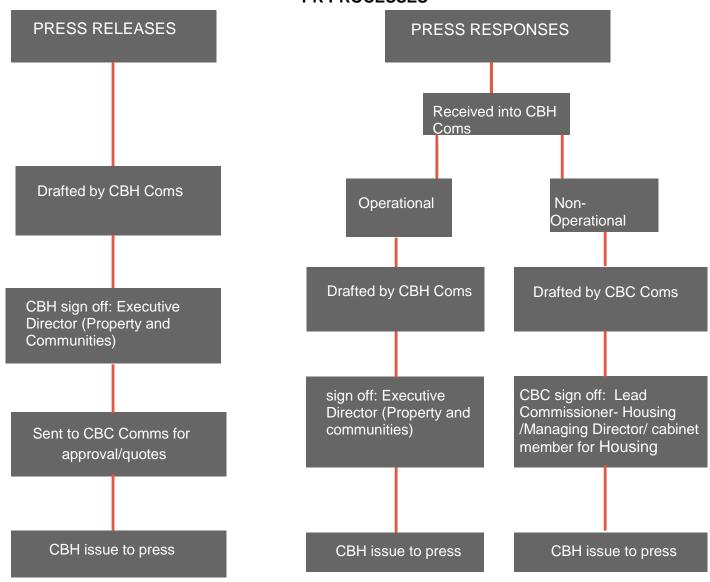

<li>Inspiring Families</li> <li>West Cheltenham</li> <li>Oakley</li> <li>Big Local</li> <li>Cheltenham Partnerships</li> </ul>                                                                             |
| Membership | <ul> <li>CBC – Strategy and Engagement Manager</li> <li>CBC – Partnerships Team Leader</li> <li>CBC – Lead Commissioner – Housing Services</li> <li>CBH – Head of Communities</li> <li>CBH – Community Involvement Manager</li> </ul>                          |
| Frequency  | Every 2 months                                                                                                                                                                                                                                                 |

### CBC/CBH Communications Protocol PR PROCESSES